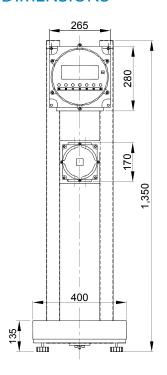

## **DIMENSIONS**

# SIZES AND CAPACITIES

| Size        | Capacity   | Display                 | Construction                                                                 | Options                                                                                                                                                     |
|-------------|------------|-------------------------|------------------------------------------------------------------------------|-------------------------------------------------------------------------------------------------------------------------------------------------------------|
| 400 x 400mm | 51kg x 10g | Wall / Stand<br>Mounted | Mild steel fabricated<br>structure with adjustable<br>feet and spirit level. | <ul> <li>Detachable FLP mains switch socket<br/>and plug to isolate mains supply</li> <li>Mounting stand</li> <li>Stainless Steel platform cover</li> </ul> |