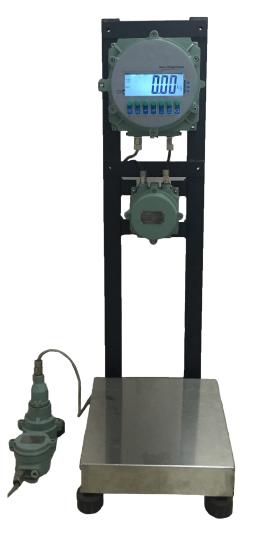

## **DESCRIPTION**

The FL-AWB scales are robust electronic scales for use in hazardous areas. The scales are approved for use in Zone1 or Zone 2 for potentially explosive atmospheres created by gas groups IIA,IIB or IIC . The easy to read digital display can be stand or wall mounted to suit your application.

# **FEATURES AND BENEFITS**

**Backlit Display** – Supplied with a large, six-digit, 52 mm high, seven segment display with configurable backlight (on, off or on only when weighing).

**Dual Power** – Powered by either the internal rechargeable battery or via the mains. The scale is equipped with power saving options such as auto power-off and switching backlight off at zero.

#### **Protection**

**Indicator:** IP65 / Flame-proof **Loadcell:** IP65 for single cell scales

# SIZES AND CAPACITIES

| Size        | Capacity   | Display                 | Construction                                                                 | Options                                                                                                                                                     |
|-------------|------------|-------------------------|------------------------------------------------------------------------------|-------------------------------------------------------------------------------------------------------------------------------------------------------------|
| 400 x 400mm | 51kg x 10g | Wall / Stand<br>Mounted | Mild steel fabricated<br>structure with adjustable<br>feet and spirit level. | <ul> <li>Detachable FLP mains switch socket<br/>and plug to isolate mains supply</li> <li>Mounting stand</li> <li>Stainless Steel platform cover</li> </ul> |