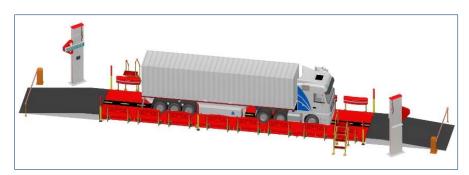

# Heavy duty, Steel deck Weighbridge

The ZM510-J2 VIII series is latest generation of Avery Weigh-Tronix weighbridges, reinforcing our commitment towards providing innovative weighing solutions of global standards to our customers. These heavy-duty, steel deck weighbridges are suitable for almost any industrial application for weighing trucks and road vehicles. The rugged and safety-oriented design of these weighbridges provides exceptional precision & reliability.

### **Deck Structure**

- ➤ Modular construction in 3m & 3.5m widths
- ➤ Well distributed strength due to 9 nos. of parallel flange beams in each module
- Robust environment protection for modules, sealed with welded top & bottom plates
- Superior anti-skid performance with chequered top plates with minimum joints
- Yellow/Black Safety Median strip (patented design)
- Low height of deck to save on cost of ramps
- Future extension possible due to modular design
- Warp & stress-free fabrication using jigs/fixtures
- Faster installation due to factory checked module assembly

### Flex Guard Guide Rails

- Innovative design for operational safety
- Polymer fenders prevent damage to vehicle body
- ➤ Absorbs accidental impact due to flexible mounting
- Protects from breakage/deformation of guide rails as it self-restores after being disengaged
- ➤ Ideal for both surface & pit mounted installations.