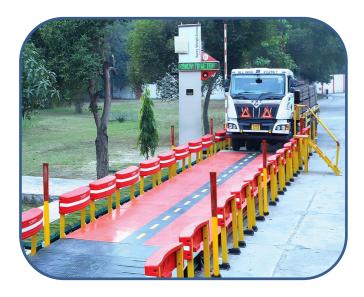

# Heavy duty, Steel deck Weighbridge

The ZM510-J2 VIII series is latest generation of Avery Weigh-Tronix weighbridges, reinforcing our commitment towards providing innovative weighing solutions of global standards to our customers. These heavy-duty, steel deck weighbridges are suitable for almost any industrial application for weighing trucks and road vehicles. The rugged and safety-oriented design of these weighbridges provides exceptional precision & reliability.

### **Deck Structure**

- ➤ Modular construction in 3m & 3.5m widths
- ➤ Well distributed strength due to 9 nos. of parallel flange beams in each module
- Robust environment protection for modules, sealed with welded top & bottom plates
- Superior anti-skid performance with chequered top plates with minimum joints
- Yellow/Black Safety Median strip (patented design)
- Low height of deck to save on cost of ramps
- Future extension possible due to modular design
- Warp & stress-free fabrication using jigs/fixtures
- Faster installation due to factory checked module assembly

### Flex Guard Guide Rails

- Innovative design for operational safety
- Polymer fenders prevent damage to vehicle body
- ➤ Absorbs accidental impact due to flexible mounting
- Protects from breakage/deformation of guide rails as it self-restores after being disengaged
- ➤ Ideal for both surface & pit mounted installations.