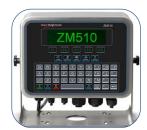

### **ZM510** Indicator

- High internal resolution of 67 million counts and measuring rate of 100 times per second
- Motion detection & auto zero tracking
- ➤ High visibility ISTN 320x80 pixel graphic display
- Full QWERTY keypad with numeric & function keys
- Wide range of connectivity options with 3xRS232 serial, 2xUSB host and 1xEthernet ports as standard
- Maximum environmental protection with IP69K rated SS304 housing and Gore® Vent technology