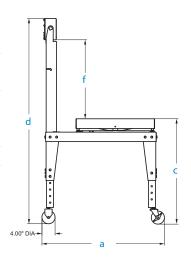

#### **CART DIMENSIONS (inches)**

| Cart Size |      |    | Max | Min | Max | Min | Max | Min |    |
|-----------|------|----|-----|-----|-----|-----|-----|-----|----|
|           | а    | b  | (   | 2   |     | d   | (   | 2   | f  |
|           | 37.5 | 25 | 35  | 25  | 65  | 55  | 30  | 20  | 23 |

#### **CART DIMENSIONS (millimeters)**

| Cart Size |       |     | Max | Min | Max  | Min  | Max | Min |     |
|-----------|-------|-----|-----|-----|------|------|-----|-----|-----|
|           | а     | b   | (   | 2   | (    | d    | •   | 2   | f   |
|           | 952.5 | 635 | 889 | 635 | 1651 | 1397 | 762 | 508 | 584 |