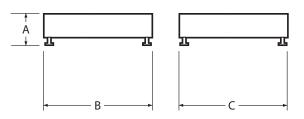

#### **BASE DIMENSIONS (inches)**

| Base Size     | a | b  | С  |
|---------------|---|----|----|
| 20 in x 20 in | 5 | 20 | 20 |
| 24 in x 24 in | 5 | 24 | 24 |

#### **BASE DIMENSIONS (millimeters)**

| Base Size       | a      | b      | С      |  |
|-----------------|--------|--------|--------|--|
| 508 mm x 508 mm | 127 mm | 510 mm | 510 mm |  |
| 610 mm x 610 mm | 127 mm | 610 mm | 610 mm |  |