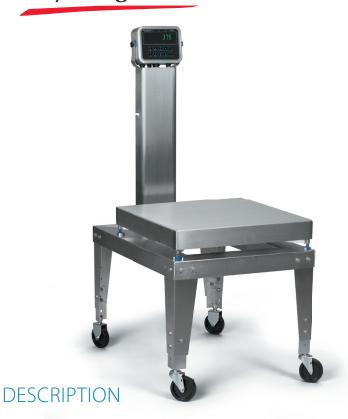

# BENCH SCALE CART

Stainless steel Diamond bench scale cart for use within the food industry.

Technical Specification

A tough, versatile Diamond base portable bench scale cart that is ideal for use within most HACCP or SQF type food processing environments. Made from a food grade 304, folded stainless steel with a fine brushed finish to enhance hygiene levels.

Designed for easy cleaning in accordance with NSF guidelines and USDA food processing requirements, to optimize food safety.

Easy to use and easy to move, this robust scale cart makes transporting heavy scale equipment to and from the cleaning area a safe and simple process.

Easily adjustable to fit most working height areas, the cart's front locking casters provide extra working stability when in full scale operation.