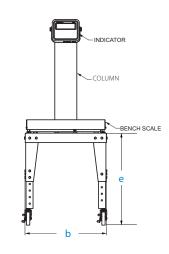

#### **GENERAL**

| Designed for Use With The Following Platforms | Designed to support either the $20" \times 20"$ ( $508 \text{ mm} \times 508 \text{ mm}$ ) or the $24" \times 24"$ ( $610 \text{ mm} \times 610 \text{ mm}$ ) Diamond base. Base locates into specially designed feet guides that are positioned on top of cart frame to hold the base            |
|-----------------------------------------------|---------------------------------------------------------------------------------------------------------------------------------------------------------------------------------------------------------------------------------------------------------------------------------------------------|
| Compatible Indicators                         | Fully compatible with ZQ375, ZM200, ZM300 and ZM400 series of indicators (stainless steel indicator versions only)                                                                                                                                                                                |
| Column Heights                                | 35" high (890 mm) fixed to the rear of the cart to give maximum rigidity, column also designed to hold a rechargeable battery as used on the ZQ375 to offer full portability                                                                                                                      |
| Cart Construction                             | Easy to clean full 304 grade stainless steel construction with heavy duty swivel zinc plated casters approved by the National Sanitation Foundation. Cart construction has been designed in accordance with NSF guidelines making it ideal for use with in HACCP or SQF type working environments |
| Adjustable Platform<br>Heights                | Fully adjustable cart legs can be set at a height between 20 - 30" (508 mm to 762 mm) to maximize operator comfort.                                                                                                                                                                               |
| Movability                                    | Designed to be portable while the scale is empty making it ideal for moving around a busy processing production floor. Fitted with two ridged and two fully swivelling heavy duty zinc plated casters , the front two casters are lockable to provide a safe working platform when in use         |
| Strength and Reliability                      | Rugged construction design capable of working with loads up to 500 lb (250 kg ) while also offering 150% overload protection                                                                                                                                                                      |