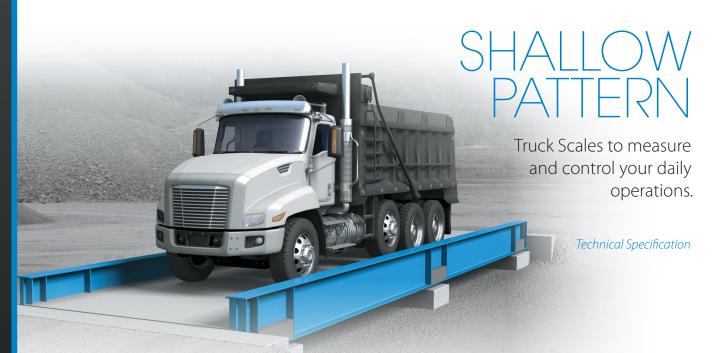

## DESCRIPTION

The Shallow Pattern truck scale is an outstanding fully electronic truck scale design that provides many years of durability and reliable performance, even in the most demanding environments. The Shallow Pattern is easily adaptable to match each customer's needs, making it an ideal choice for many industries. An expert team of fabricators and welders build to the highest standards of accuracy and strength with Measurement Canada and NTEP approval as a legal-for-trade system. The Shallow Pattern truck scale is suitable for permanent above ground or shallow pit foundations as well as portable applications. It is available with a steel or concrete deck surface.