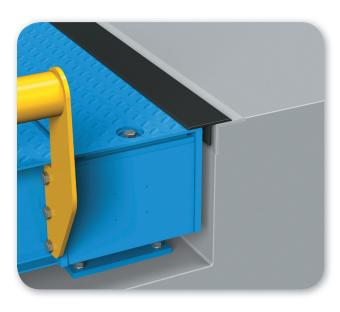

#### DESCRIPTION

At each end of a weighbridge, there is a clearance gap between the scale and the foundation. This opening allows the entry and accumulation of dirt, debris, product, snow, and water which can lead to premature wear, corrosion, and even weighing errors.

Avery Weigh-Tronix T-Rubber Molding will reduce the amount of unwanted material that enters the gap at the ends of the scale, thereby reducing the amount of maintenance that is required and the risk of weighing errors caused by accumulation.