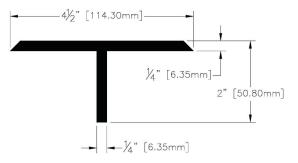

Durable web thickness of 0.25" (6.4 mm)

4.50" (114.3 mm) wide x 2" (50.8 mm) deep

Available in the following lengths:

- > 10'L (3.05 m)
- > 11'L (3.35 m)
- > 12'L (3.65 m)