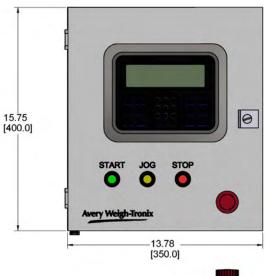

#### **GENERAL**

(LxWxH)

| Material                            | ZM303: Stainless steel panel mount<br>Enclosure: Carbon steel, all-round foamed-in PU seal                    |
|-------------------------------------|---------------------------------------------------------------------------------------------------------------|
| Enclosure Surface Finish            | Dipcoat primed, powder-coated textured light gray on the outside                                              |
| Protection Category                 | IP 66; NEMA 4                                                                                                 |
| Enclosure                           | Left hinge housing with door / (1) slotted insert quarter turn latch and mounting plate                       |
| Enclosure Dimensions<br>(H x W x D) | 16" x 14" x 7.9" (400 mm x 350 mm x 200 mm)                                                                   |
| Material Thickness<br>16" x 14"     | Housing: 0.06" (1.5 mm)<br>Door: 0.06" (1.5 mm)<br>Mounting Plate: 0.06" (1.5 mm)                             |
| Display                             | 7 digit nine segment display, black on green background ideal for outdoor/indoor use 0.8" (20 mm) high digits |
| Excitation                          | 5 VDC, short circuit protected<br>Supports up to six 350 ohm weight sensors                                   |
| Power Supply                        | 110 - 240VAC - 24 VDC at 1.9A (16" x 14")                                                                     |
| Shipping Weight                     | 31 lb / 14 kg                                                                                                 |
| Shipping Dimensions                 | 18.5" x 22.5" x 15" (469 mm x 571 mm x 381 mm)                                                                |