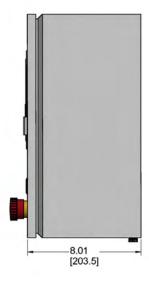

#### **GENERAL**

(LxWxH)

| Material                            | ZM303: Stainless steel panel mount<br>Enclosure: Carbon steel, all-round foamed-in PU seal                    |
|-------------------------------------|---------------------------------------------------------------------------------------------------------------|
| Enclosure Surface Finish            | Dipcoat primed, powder-coated textured light gray on the outside                                              |
| Protection Category                 | IP 66; NEMA 4                                                                                                 |
| Enclosure                           | Left hinge housing with door / (1) slotted insert quarter turn latch and mounting plate                       |
| Enclosure Dimensions<br>(H x W x D) | 16" x 14" x 7.9" (400 mm x 350 mm x 200 mm)                                                                   |
| Material Thickness<br>16" x 14"     | Housing: 0.06" (1.5 mm)<br>Door: 0.06" (1.5 mm)<br>Mounting Plate: 0.06" (1.5 mm)                             |
| Display                             | 7 digit nine segment display, black on green background ideal for outdoor/indoor use 0.8" (20 mm) high digits |
| Excitation                          | 5 VDC, short circuit protected<br>Supports up to six 350 ohm weight sensors                                   |
| Power Supply                        | 110 - 240VAC - 24 VDC at 1.9A (16" x 14")                                                                     |
| Shipping Weight                     | 31 lb / 14 kg                                                                                                 |
| Shipping Dimensions                 | 18.5" x 22.5" x 15" (469 mm x 571 mm x 381 mm)                                                                |