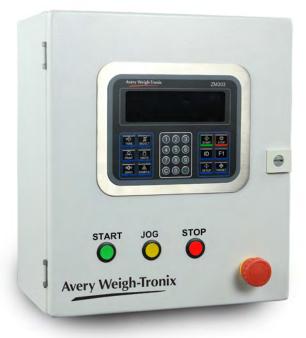

### **DESCRIPTION**

The ZM303 Batch Controller is a basic simple batching system designed to utilize the native ZM303 batching applications and provide a means of controlling a variety of device types. The ZM303 Batch Conroller contains four x 24VDC operated DIN mounted 240VAC, 8AMPS relays. Each relay is a DPDT relay with a common, normally opened (NO) and normally closed (NC) connections.

### Features include:

- Emergency stop, large mushroom switch provides quick operator access
- Auto-Tare on start up to allow net weight filling
- Momentary jog to allow operator to top off manually in the event of an under fill or a desired increase
- RS232 (2), USB Host, and Ethernet ports for connection to a printer, computer or other peripheral